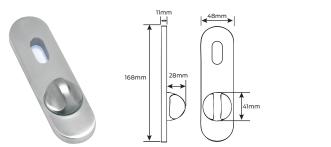

# Specifications

| Door type                 | Timber or metal                                                                                                                            |
|---------------------------|--------------------------------------------------------------------------------------------------------------------------------------------|
| Door thickness            | 35mm to 60mm                                                                                                                               |
| Fixing centres            | 147.5mm                                                                                                                                    |
| Plate height              | 168mm                                                                                                                                      |
| Plate width               | 48mm                                                                                                                                       |
| Plate thickness           | 11mm                                                                                                                                       |
| Lever to cylinder centres | 63.5mm                                                                                                                                     |
| Spindle size              | 7.6mm                                                                                                                                      |
| Compatible locks/latches  | Legge 990MF Series mortice locks                                                                                                           |
| Fixing                    | Back to back, external plates concealed fixing, screws supplied with exterior plates only, screw length 75mm, optional extended scew 100mm |
| Materials                 | Forged brass                                                                                                                               |

## 502AH - External plate with cylinder hole\*