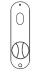

## Internal plates

511AH\*

\*Not anti-ligature compliant

514AH

## 511AH - Internal plate with cylinder hole\*

168mm

504AH - External plate with emergency release \*

514AH - Internal plate with turn

503AH - External plain plate

\*Not anti-ligature compliant