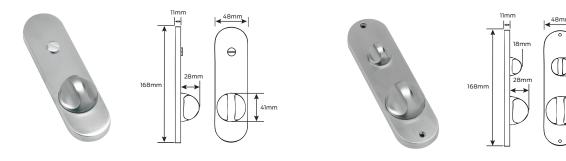

# Specifications

| Door type                 | Timber or metal                                                                                                                            |
|---------------------------|--------------------------------------------------------------------------------------------------------------------------------------------|
| Door thickness            | 35mm to 60mm                                                                                                                               |
| Fixing centres            | 147.5mm                                                                                                                                    |
| Plate height              | 168mm                                                                                                                                      |
| Plate width               | 48mm                                                                                                                                       |
| Plate thickness           | 11mm                                                                                                                                       |
| Lever to cylinder centres | 63.5mm                                                                                                                                     |
| Spindle size              | 7.6mm                                                                                                                                      |
| Compatible locks/latches  | Legge 990MF Series mortice locks                                                                                                           |
| Fixing                    | Back to back, external plates concealed fixing, screws supplied with exterior plates only, screw length 75mm, optional extended scew 100mm |
| Materials                 | Forged brass                                                                                                                               |

## 511AH - Internal plate with cylinder hole\*

168mm

504AH - External plate with emergency release \*

514AH - Internal plate with turn

503AH - External plain plate

\*Not anti-ligature compliant