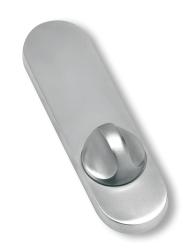

## Legge 500 Series Anti-hang plates

## 502AH - External plate with cylinder hole\*

## 511AH - Internal plate with cylinder hole\*

168mm

504AH - External plate with emergency release \*

514AH - Internal plate with turn

503AH - External plain plate

\*Not anti-ligature compliant