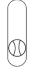

## Internal plates

511AH\*

\*Not anti-ligature compliant

514AH

## 511AH - Internal plate with cylinder hole\*

168mm

504AH - External plate with emergency release \*

514AH - Internal plate with turn

503AH - External plain plate

\*Not anti-ligature compliant