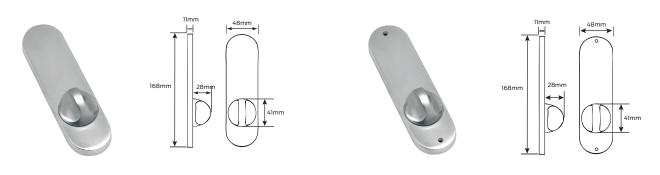

# Specifications

| Door type                 | Timber or metal                                                                                                                            |
|---------------------------|--------------------------------------------------------------------------------------------------------------------------------------------|
| Door thickness            | 35mm to 60mm                                                                                                                               |
| Fixing centres            | 147.5mm                                                                                                                                    |
| Plate height              | 168mm                                                                                                                                      |
| Plate width               | 48mm                                                                                                                                       |
| Plate thickness           | 11mm                                                                                                                                       |
| Lever to cylinder centres | 63.5mm                                                                                                                                     |
| Spindle size              | 7.6mm                                                                                                                                      |
| Compatible locks/latches  | Legge 990MF Series mortice locks                                                                                                           |
| Fixing                    | Back to back, external plates concealed fixing, screws supplied with exterior plates only, screw length 75mm, optional extended scew 100mm |
| Materials                 | Forged brass                                                                                                                               |

## 511AH - Internal plate with cylinder hole\*

168mm

504AH - External plate with emergency release \*

514AH - Internal plate with turn

503AH - External plain plate

\*Not anti-ligature compliant